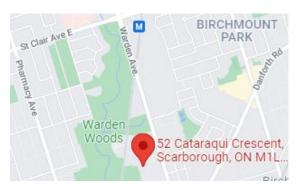

**Monday to Friday** 

10AM - 2PM

**52 Cataraqui Crescent** 

(Just south of Warden Subway Stn)

**Monday - Friday** 

10AM - 2PM

Cataraqui Recreation Centre 52 Cataraqui Crescent

(Just south of Warden Subway Stn)

## <u>Visit Us</u> 52 Cataraqui Crescent

### <u>Visit Us</u> 52 Cataraqui Crescent

# **Visit Us**52 Cataraqui Crescent